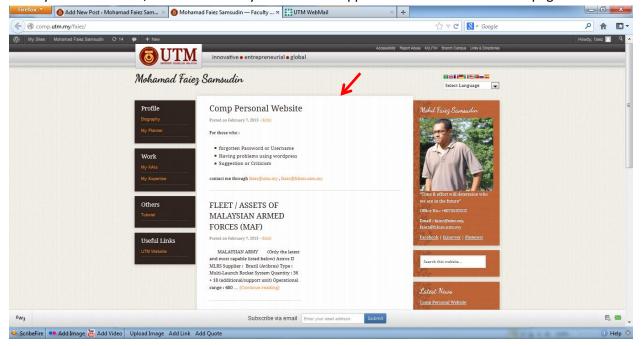

2. After finish set the Category, click on Add New to create your content. Insert the content and after that set the category, then click Publish.

3. After you click **Publish**, the content that you create will appear in the middle of the webpage.