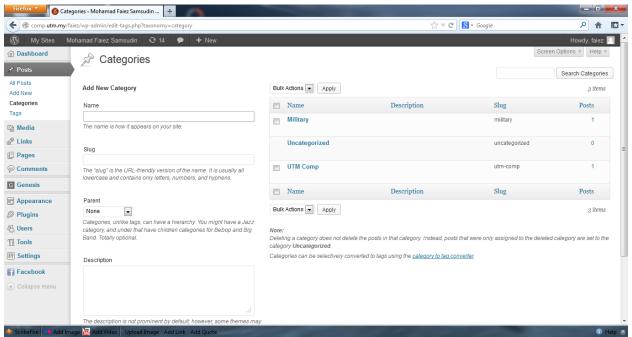

## **How to create Posts**

1. First, you must set the **Categories** first. Go to **Posts > Categories**, then set the name of the category, then click **Add New Category**.

(Noted: Just leave the Slug blank. It will automatically set it after you save.)