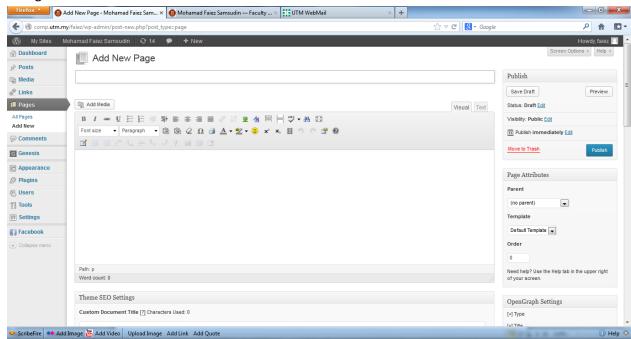

## **How to Create Page**

1. Go to Pages > Add New. Edit the content same as the Posts, only doesn't have to select Categories.

2. The content will appear in the same place where the **Posts** appeared, but only when you click the **Menu** on the left.