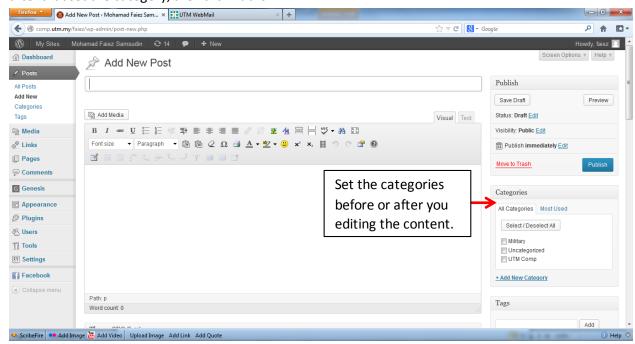

2. After finish set the Category, click on Add New to create your content. Insert the content and after that set the category, then click Publish.

3. After you click **Publish**, the content that you create will appear in the middle of the webpage.